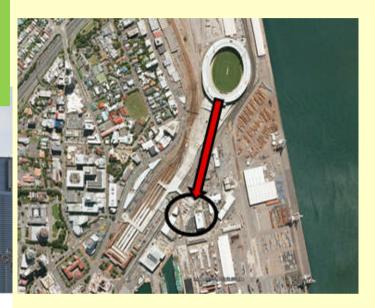

## Wellington- N.Z

- Target buildings approximately 450m from site.
- VEGA antenna CC12HP installed on existing site
- GSM900 and UMTS900 multiplexed

Previous 3G Indoor Coverage at 1st Flr (with COW)

3G Indoor Coverage at 1st Flr after VEGA