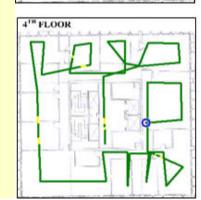

## Hamilton-N.Z

- Target building approximately 145m from site.
- •VEGA CP12HP installed on existing site
- RRH deployment

•UMTS2100 and LTE1800 diplexed

**Basement and** 

Ground Floor

PANEL

4<sup>TH</sup> FLOOR