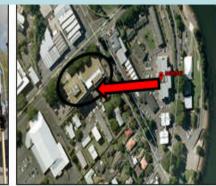

## Hamilton-N.Z

- Target building approximately 145m from site.
- •VEGA CP12HP installed on existing site
- RRH deployment

•UMTS2100 and LTE1800 diplexed

**Basement and** 

Ground Floor

PANEL

4<sup>TH</sup> FLOOR

VEGA antenna layout