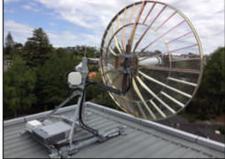

## Wellington- N.Z

- Target buildings approximately 450m from site.
- VEGA antenna CC12HP installed on existing site
- GSM900 and UMTS900 multiplexed

Previous 3G Indoor Coverage at 1st Flr (with COW)

3G Indoor Coverage at 1st Flr after VEGA

VEGA antenna layout