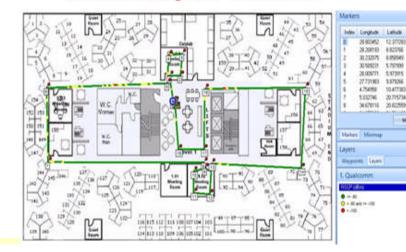

## **VEGA** Applications **In-Building Penetration**

Floors

1 to 6

SCP (dBm

>= -90

< -100

EcNo >= -8 < -8 and >= -12 < -12