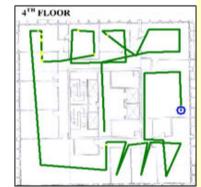

## Hamilton-N.Z

- Target building approximately 145m from site.
- •VEGA CP12HP installed on existing site
- RRH deployment

•UMTS2100 and LTE1800 diplexed

**Basement and** 

Ground Floor

PANEL

4<sup>TH</sup> FLOOR