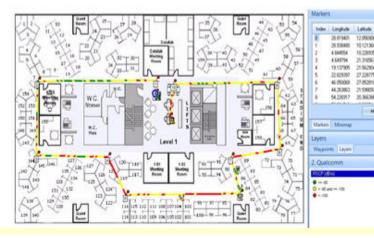

## **VEGA** Applications **In-Building Penetration**

Floors

1 to 6

SCP (dBm

>= -90

< -100

EcNo >= -8 < -8 and >= -12 < -12