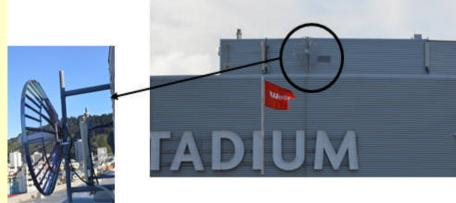

## Wellington- N.Z

- Target buildings approximately 450m from site.
- VEGA antenna CC12HP installed on existing site
- GSM900 and UMTS900 multiplexed

Previous 3G Indoor Coverage at 1st Flr (with COW)

3G Indoor Coverage at 1st Flr after VEGA