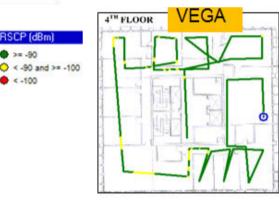

## **VEGA** Applications **In-Building Penetration**

Floors

1 to 6

SCP (dBm

>= -90

< -100

EcNo >= -8 < -8 and >= -12 < -12

## Hamilton-N.Z

- Target building approximately 145m from site.
- •VEGA CP12HP installed on existing site
- RRH deployment

•UMTS2100 and LTE1800 diplexed

**Basement and** 

Ground Floor

PANEL

4<sup>TH</sup> FLOOR